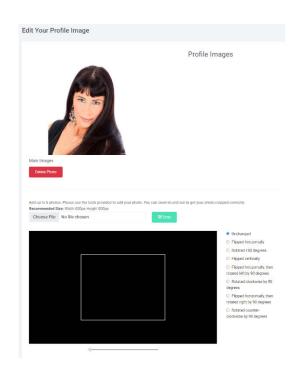

### Editing Your Profile Image

Your **Profile Image** will be seen in a Member's search results. It is mandatory for your profile to be active, and is an important part of being successful on PaidCommunications.

If your account is new, you will not yet have a profile image. Go ahead and upload a new one.

Our recommended dimensions are 100px x 100px, but the system will crop and shrink larger images.

The Large size will be visible on your profile, and the Small size will be visible in Member search results.

- Be sure to use an image that *clearly displays your face*.
- There should be *no other people* in the image but you.
- Your clothes and appearance should be *professional*, and your expression *inviting*.

You can always upload a new image in the future, and it's a good idea to update this image at least annually.

**Remember:** you can always get here by clicking the *"Profile Image"* tab from the Profile link in the menu.