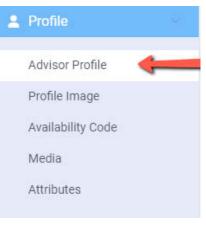

### **Editing Your Profile Part 1**

**COMING SOON:** Featured Profiles!

Your profile is your gateway to your clients. Take the time to fill it out completely. Remember, there's a balance between putting not enough information and putting too much. Use professional language in your biography, and don't forget to make yourself sound awesome!

### Part 1: Expertise Categories

These are the categories where potential clients will find your information. Be sure to check off specialized subcategories in order to show up in more refined searches.