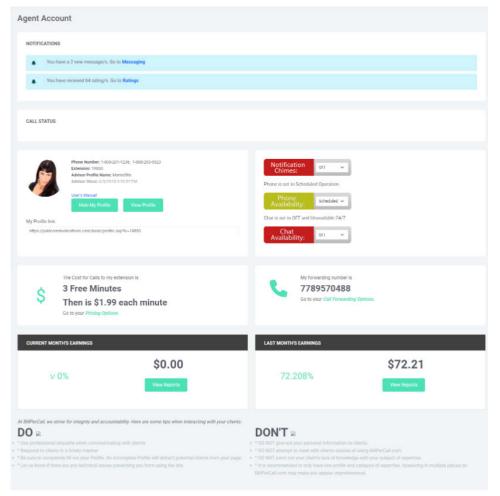

### **Account Settings Overview**

Once you are logged into your account, you will see the following Dashboard page:

This page gives you full access to all of your options as a valued Advisor.

Start by uploading a **Profile Image** by clicking the "**Upload**" link in the profile box. *The recommended dimensions are 60x60px*. Your account will not be active until you have uploaded an image.

Here you will also see the **Phone Number** and **Extension** that Members can dial to have a session with you, and also the date you signed up with PaidCommunications.

### **Reading Your Reports**

When you're looking at your Dashboard, you will see a spotlight of your **Earnings** for this month and the previous month. Click on **"View Reports"** to see details for each month.

| CURRENT MONTH'S EARNINGS |              | LAST MONTH'S EARNINGS |              |  |
|--------------------------|--------------|-----------------------|--------------|--|
| 10%                      | \$489        | 1 70                  | \$729        |  |
| ∧ -12%                   | View Reports | 1.7%                  | View Reports |  |
|                          |              |                       |              |  |