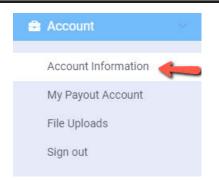

### **Editing Your Account**

You can edit your account by clicking the **"Account Information"** link from the Account tab.

Once you're on the **Edit Account Info** page, you can edit your basic information in one form.

Your information will never be shared with Members. The only thing they will ever see is your **Profile Name** and **Extension**.