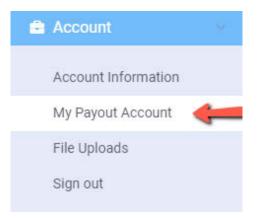

### **Editing Your Payout Account**

You can edit your phone numbers by clicking on the **"My Payout Account"** link in the Account tab:

Here you can add your bank account, PayPal account, or request your payments be sent as a check by mail.

#### All of this vital information is visible only to you and our support staff.

| dit Your Payout Account                                                                                                                                                                                                       |                    |
|-------------------------------------------------------------------------------------------------------------------------------------------------------------------------------------------------------------------------------|--------------------|
| Tell us how we should PAY you. Select the payment option and fill in the details so that we can send your pro-<br>We issue payouts on the 25th of each month for the previous total month earnings. Or the following business |                    |
| Payout Type:                                                                                                                                                                                                                  | Account Address 1: |
| Direct Deposit ~                                                                                                                                                                                                              |                    |
| Contact/Business Name:                                                                                                                                                                                                        | Account Address 2: |
| MamaSita                                                                                                                                                                                                                      |                    |
| Email:                                                                                                                                                                                                                        | Account City:      |
| test@gmail.com                                                                                                                                                                                                                |                    |
| Phone:                                                                                                                                                                                                                        | Account State:     |
|                                                                                                                                                                                                                               |                    |
| SSN/TaxID: O SSN (123-45-6789) O Tax ID (12-3456789)                                                                                                                                                                          | Account Zip:       |
|                                                                                                                                                                                                                               |                    |
| Account Type:                                                                                                                                                                                                                 |                    |
| Checking ~                                                                                                                                                                                                                    |                    |
| Routing Number:                                                                                                                                                                                                               |                    |
|                                                                                                                                                                                                                               |                    |
| Account Number:                                                                                                                                                                                                               |                    |
|                                                                                                                                                                                                                               |                    |
| Save                                                                                                                                                                                                                          | Cancel             |